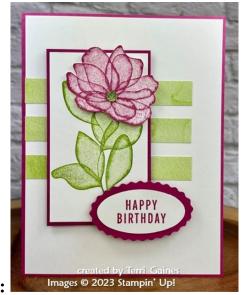

## Translucent Florals Bundle - Card Sketch #123

Card #1:

Card #2:

Card #3:

| IIIKIIIg OI TOU Cai | G SKCtCII II 123  |
|---------------------|-------------------|
| Decorative Image(s) | 3-1/2" x 1/2" (3) |
|                     | CARD BASE         |

'Inking of You' Card Sketch #123

| Description                             | Item # | 1 | 2 | 3 |
|-----------------------------------------|--------|---|---|---|
| Translucent Florals Bundle*             | 162253 | X | X | Х |
| *Translucent Florals Stamp Set          | 162243 | Х | Χ | Χ |
| <b>Delightful Floral Designer Paper</b> | 162356 | X | Х | Χ |
| Basic White Cardstock                   | 159276 | Х | Χ | Χ |
| Berry Burst Cardstock                   | 144243 | X | Х | Χ |
| <b>Bubble Bath Cardstock</b>            | 161718 | X |   |   |
| Berry Burst Ink                         | 147143 | X | Χ | Χ |
| Granny Apple Green Ink                  | 147095 |   | Χ | Χ |
| Adhesive-backed Glitter Sequins         | 162029 | X | Х | Х |
| Double Oval Punch                       | 154242 |   | Χ |   |
| *Translucent Florals Dies               | 162252 |   |   | Χ |
| <b>Countryside Corner Dies</b>          | 161471 |   |   | Χ |
| Basics 3D Embossing Folders             | 161598 |   |   | Χ |
| Stylish Shapes Dies                     | 159183 |   |   | Χ |
| Paper Snips                             | 103579 | X | Х |   |
|                                         |        |   |   |   |
|                                         |        |   |   |   |
|                                         |        |   |   |   |

<sup>\*</sup> Bundle includes Stamp Set & Dies for 10% savings

## 'Inking of You' Card Sketch Tips:

- Cardbase can be 8-1/2" x 5-1/2" scored/folded at 4-1/4" or 4-1/4" x 11" scored/folded at 5-1/2"
- Decorative Image(s) can be any size or shape
- · Add as many layers as desired
- Optional Ribbon/Trim can be tied into bow or knot
- Adhere with adhesive &/or Dimensionals