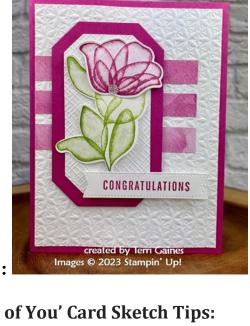

## Translucent Florals Bundle - Card Sketch #123

Card #1:

Card #2:

Card #3:

| IIIKIIIg OI TOU Cai | G SKCtCII II 123  |
|---------------------|-------------------|
| Decorative Image(s) | 3-1/2" x 1/2" (3) |
|                     | CARD BASE         |

'Inking of You' Card Sketch #123

| Description                             | Item # | 1 | 2 | 3 |
|-----------------------------------------|--------|---|---|---|
| Translucent Florals Bundle*             | 162253 | X | X | Х |
| *Translucent Florals Stamp Set          | 162243 | Х | Χ | Χ |
| <b>Delightful Floral Designer Paper</b> | 162356 | X | Х | Χ |
| Basic White Cardstock                   | 159276 | Х | Χ | Χ |
| Berry Burst Cardstock                   | 144243 | X | Х | Χ |
| <b>Bubble Bath Cardstock</b>            | 161718 | X |   |   |
| Berry Burst Ink                         | 147143 | X | Χ | Χ |
| Granny Apple Green Ink                  | 147095 |   | Χ | Χ |
| Adhesive-backed Glitter Sequins         | 162029 | X | Х | Х |
| Double Oval Punch                       | 154242 |   | Χ |   |
| *Translucent Florals Dies               | 162252 |   |   | Χ |
| <b>Countryside Corner Dies</b>          | 161471 |   |   | Χ |
| Basics 3D Embossing Folders             | 161598 |   |   | Χ |
| Stylish Shapes Dies                     | 159183 |   |   | Χ |
| Paper Snips                             | 103579 | X | Х |   |
|                                         |        |   |   |   |
|                                         |        |   |   |   |
|                                         |        |   |   |   |

<sup>\*</sup> Bundle includes Stamp Set & Dies for 10% savings

## 'Inking of You' Card Sketch Tips:

- Cardbase can be 8-1/2" x 5-1/2" scored/folded at 4-1/4" or 4-1/4" x 11" scored/folded at 5-1/2"
- Decorative Image(s) can be any size or shape
- · Add as many layers as desired
- Optional Ribbon/Trim can be tied into bow or knot
- Adhere with adhesive &/or Dimensionals