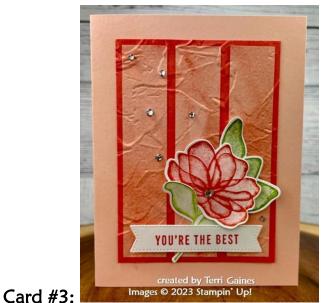

## 'Inking of You' Card Sketch #127

| Description                      | Item # | 1 | 2 | 3 |
|----------------------------------|--------|---|---|---|
| Translucent Florals Bundle*      | 162253 | X | Х | Х |
| *Translucent Florals Stamp Set   | 162243 | X | Х | Х |
| Delightful Floral Designer Paper | 162356 | X | Х | Х |
| Basic White Cardstock            | 159276 | X | Х | Х |
| Berry Burst Cardstock            | 144243 | X | Х |   |
| Bubble Bath Cardstock            | 161718 |   | Х |   |
| Petal Pink Cardstock             | 146985 |   |   | Х |
| Calypso Coral Cardstock          | 122925 |   |   | Х |
| Berry Burst Ink                  | 147143 | X | Х |   |
| Calypso Coral Ink                | 147101 |   |   | Х |
| Granny Apple Green Ink           | 147095 |   |   | Х |
| Rhinestone Basic Jewels          | 144220 | X | Х | Х |
| 3/8" Sheer Ribbon Combo Pack     | 161635 | X | Х |   |
| Double Oval Punch                | 154242 |   | Х |   |
| *Translucent Florals Dies        | 162252 |   |   | Х |
| Painted Texture 3D Folder        | 154317 |   |   | Х |
| Stylish Shapes Dies              | 159183 |   |   | Х |
| Paper Snips                      | 103579 | X |   |   |

## 'Inking of You' Card Sketch Tips:

- Cardbase can be 8-1/2" x 5-1/2" scored/folded at 4-1/4" <u>or</u> 4-1/4" x 11" scored/folded at 5-1/2"
- Decorative Image(s) can be any size or shape
- Add as many layers as desired
- Optional Ribbon/Trim can be tied into bow or knot
- Adhere with adhesive &/or Dimensionals