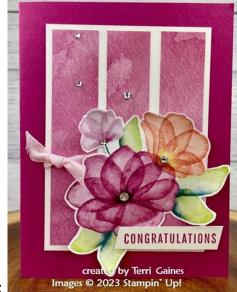

## Card #1:

## 'Inking of You' Card Sketch #127

| Description                      | Item # | 1 | 2 | 3 |
|----------------------------------|--------|---|---|---|
| Translucent Florals Bundle*      | 162253 | X | Х | Х |
| *Translucent Florals Stamp Set   | 162243 | X | Х | Х |
| Delightful Floral Designer Paper | 162356 | X | Х | Х |
| Basic White Cardstock            | 159276 | X | Х | Х |
| Berry Burst Cardstock            | 144243 | X | Х |   |
| Bubble Bath Cardstock            | 161718 |   | Х |   |
| Petal Pink Cardstock             | 146985 |   |   | Х |
| Calypso Coral Cardstock          | 122925 |   |   | Х |
| Berry Burst Ink                  | 147143 | X | Х |   |
| Calypso Coral Ink                | 147101 |   |   | Х |
| Granny Apple Green Ink           | 147095 |   |   | Х |
| Rhinestone Basic Jewels          | 144220 | X | Х | Х |
| 3/8" Sheer Ribbon Combo Pack     | 161635 | X | Х |   |
| Double Oval Punch                | 154242 |   | Х |   |
| *Translucent Florals Dies        | 162252 |   |   | Х |
| Painted Texture 3D Folder        | 154317 |   |   | Х |
| Stylish Shapes Dies              | 159183 |   |   | Х |
| Paper Snips                      | 103579 | X |   |   |

## 'Inking of You' Card Sketch Tips:

- Cardbase can be 8-1/2" x 5-1/2" scored/folded at 4-1/4" <u>or</u> 4-1/4" x 11" scored/folded at 5-1/2"
- Decorative Image(s) can be any size or shape
- Add as many layers as desired
- Optional Ribbon/Trim can be tied into bow or knot
- Adhere with adhesive &/or Dimensionals