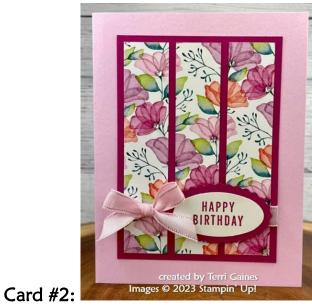

## 'Inking of You' Card Sketch #127

| Description                      | Item # | 1 | 2 | 3 |
|----------------------------------|--------|---|---|---|
| Translucent Florals Bundle*      | 162253 | X | Х | Х |
| *Translucent Florals Stamp Set   | 162243 | X | Х | Х |
| Delightful Floral Designer Paper | 162356 | X | Х | Х |
| Basic White Cardstock            | 159276 | X | Х | Х |
| Berry Burst Cardstock            | 144243 | X | Х |   |
| Bubble Bath Cardstock            | 161718 |   | Х |   |
| Petal Pink Cardstock             | 146985 |   |   | Х |
| Calypso Coral Cardstock          | 122925 |   |   | Х |
| Berry Burst Ink                  | 147143 | X | Х |   |
| Calypso Coral Ink                | 147101 |   |   | Х |
| Granny Apple Green Ink           | 147095 |   |   | Х |
| Rhinestone Basic Jewels          | 144220 | X | Х | Х |
| 3/8" Sheer Ribbon Combo Pack     | 161635 | X | Х |   |
| Double Oval Punch                | 154242 |   | Х |   |
| *Translucent Florals Dies        | 162252 |   |   | Х |
| Painted Texture 3D Folder        | 154317 |   |   | Х |
| Stylish Shapes Dies              | 159183 |   |   | Х |
| Paper Snips                      | 103579 | X |   |   |

## 'Inking of You' Card Sketch Tips:

- Cardbase can be 8-1/2" x 5-1/2" scored/folded at 4-1/4" <u>or</u> 4-1/4" x 11" scored/folded at 5-1/2"
- Decorative Image(s) can be any size or shape
- Add as many layers as desired
- Optional Ribbon/Trim can be tied into bow or knot
- Adhere with adhesive &/or Dimensionals