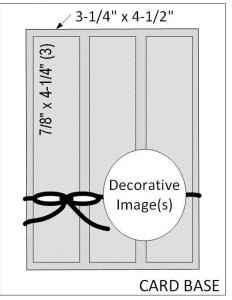

## 'Inking of You' Card Sketch Tips:

- Cardbase can be 8-1/2" x 5-1/2" scored/folded at 4-1/4" <u>or</u> 4-1/4" x 11" scored/folded at 5-1/2"
- Decorative Image(s) can be any size or shape
- Add as many layers as desired
- Optional Ribbon/Trim can be tied into bow or knot
- Adhere with adhesive &/or Dimensionals